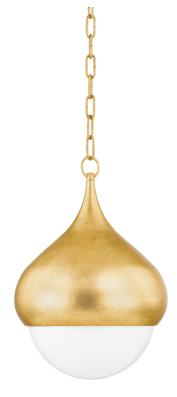

# LUCIEL H850701-VGL

Inspired by an acorn growing on a branch, Luciel features gently curved forms, soft Opal Shiny Glass shades, and a luxurious Vintage Gold Leaf finish. The refined, jewelry-like aesthetic of the fixture is elongated to create a surreal, otherworldly representation of nature. Luciel is available as a sconce, chandelier, and pendant.

#### FINISHES

Vintage Gold Leaf (VGL)

### DIMENSIONS

Height: 17" Width/Diameter: 11.75" Length: " Minimum Height: 24.5" Maximum Height: 76.75" Canopy/Backplate: 5.5" Hanging Type: 54" Chain Product Weight: 9.9lb