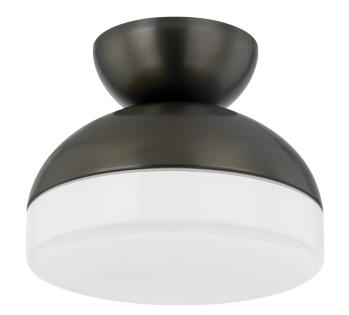

#### H851501-TRB

Playing with shape and scale, the stylish Rue features sleek inverted dome shades. The softly concaved glass combined with the clean geometry of the metalwork creates a fresh, contemporary appearance that enhances any space. Available as a flush mount, Rue sets the scene with soft downlighting.

## **DIMENSIONS**

Height: 8.75"

Width/Diameter: 11"

Length: "

Minimum Height: "
Maximum Height: "
Canopy/Backplate: 6.25"

Hanging Type:

Product Weight: 6.83lb