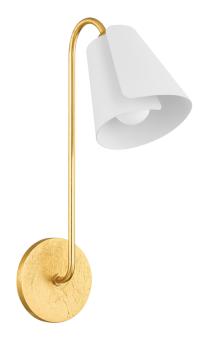

A spray of flower forms elegantly springs from the striking Lila. Reminiscent of a simplified calla lily bud, each bloom is defined by a coiled metal shade in a Textured White finish, supported by Gold Leaf 'stems. Arranged at varying heights, the arched flowers create a sense of dynamism within the fixture. Available as a chandelier or sconce, Lila is a joyful celebration of curved edges and vintage silhouettes.

# **FINISHES**

GOLD LEAF/TEXTURED ON WHITE COMBO (GL/TWH)

# **DIMENSIONS**

Height: 16.5"

Width/Diameter: 5.5"

Length: "

Minimum Height: "
Maximum Height: "
Canopy/Backplate: 4.75"

Hanging Type:

Product Weight: 1.98lb