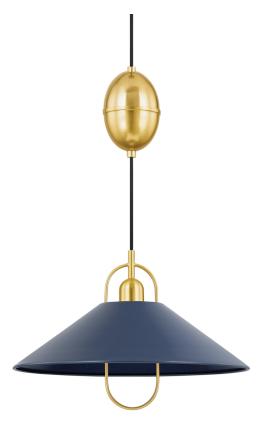

MARIEL H866701-AGB/SNY

In a modernization of a traditional style, the shaded silhouette of Mariel utilizes the harp holding the metal shade as a design detail. The curve of the harp complements the socket cup with a halo-like effect. A rounded finial in Aged Brass provides a finishing touch on top of the shade, which comes in a Soft Navy or Soft White hue.

## FINISHES

AGED BRASS/SOFT NAVY (AGB/SNY) AGED BRASS/SOFT WHITE (AGB/SWH)