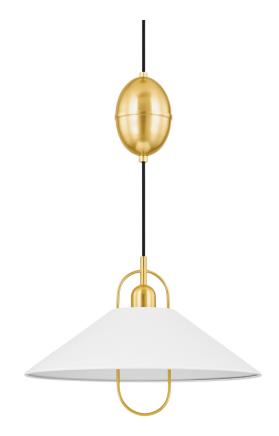

#### H866701-AGB/SWH

In a modernization of a traditional style, the shaded silhouette of Mariel utilizes the harp holding the metal shade as a design detail. The curve of the harp complements the socket cup with a halo-like effect. A rounded finial in Aged Brass provides a finishing touch on top of the shade, which comes in a Soft Navy or Soft White hue.