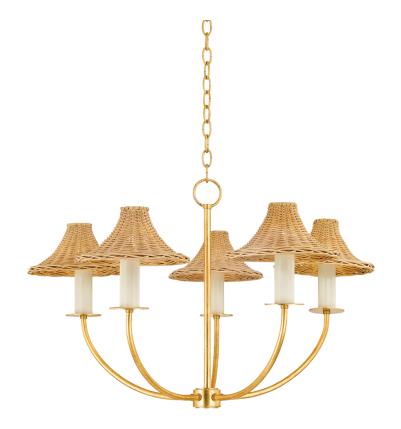

Merging a handmade aesthetic with a sense of luxury, the style-forward Twila combines natural rattan and Vintage Gold Leaf. The white candle and goose neck arm give this fixture an heirloom feel. The slight flip in the shade and light filtering through the rattan weave add to the beauty of the fixture. As both a sconce and a chandelier, Twila brings effortless sophistication to any space.

## **FINISHES**

Vintage Gold Leaf (VGL)

#### **DIMENSIONS**

Height: 19.75"

Width/Diameter: 30.25"

Length: "

Minimum Height: 23"

Maximum Height: 75.75"

Canopy/Backplate: 5.5"

Hanging Type: 54" Chain