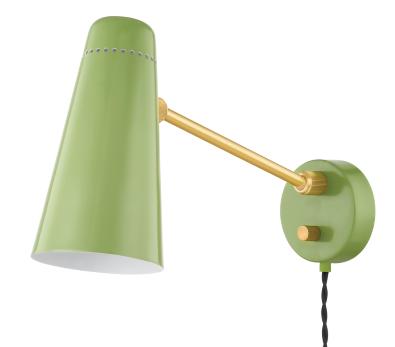

# ALEX HL598201-AGB/SGR

Mid-century references inspired the Alex Wall Sconce, revitalizing a historic design for the modern age. The combination of aged brass and soft green, white, or black finish is simply sublime. From the perforated shade to the etched joints, no detail was overlooked. The plug -in design is completely hassle-free, allowing you to plug into an existing outlet vs. hardwiring.