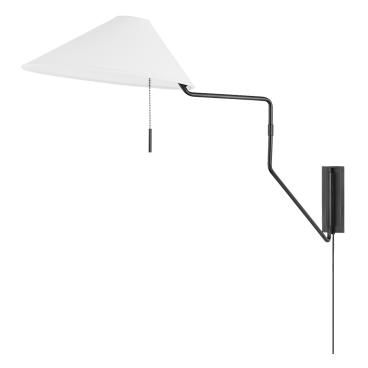

#### HL647201-OB

Aisa is classic mid-century style made modern. The white linen, shell-shaped shades are angled to direct light where it's needed most. Details like the pull chain, angled arm of the wall sconce and decorative sphere at the top of the floor lamp take these portable pieces to the next level.