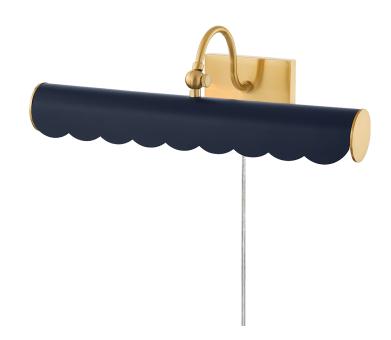

### HL762102M-AGB/SNY

Highlight artwork, photos or other wall décor with this pretty, plug-in picture light. A new traditional take on the classic design, it features a sweet scalloped edge and curved arm that adds warmth and feels fresh. Fifi is available in three sizes and finishes; Aged Brass, Soft White, and Soft Navy to fit any space and color scheme. Part of our Ariel Okin x Mitzi Tastemakers collection.

### **FINISHES**

Aged Brass (AGB) AGED BRASS/SOFT NAVY (AGB/SNY) Aged Brass/soft White Combo (AGB/SW)