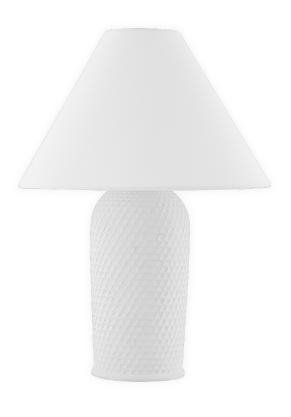

#### HL767201-AGB/CTW

The basketweave texture and dusty ceramic finish give the Susie table lamp a incredibly versatile look. The tapered white linen shade accentuates the tailored aesthetic and classic vibe. Style this lamp on surfaces throughout the home to give any space an updated traditional feel. Part of our Ariel Okin x Mitzi Tastemakers collection.