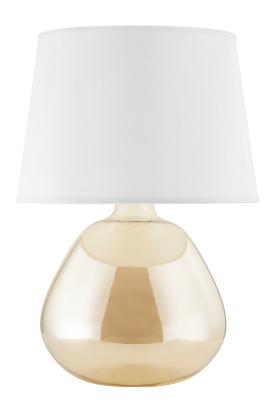

#### HL776201-AGB

Thea's beauty lies in her unique luster finish, expertly crafted to enhance the organic form. The table lamp emanates warmth, featuring a plated champagne amber glass that quietly glistens. French-wired for added flair, the wire extends directly from the socket. Topped with a linen drum shade.

## **FINISHES**

Aged Brass (AGB)

## **DIMENSIONS**

Height: 22.75"

Width/Diameter: 16.25"

Canopy/Backplate: 6.5"

Hanging Type:

Product Weight: 8.8lb