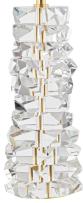

# BELLARIE

L5929-AGB

Reminiscent of sparkling diamonds or a tower of ice cubes, this luxurious table lamp is a celebration of artisanship. Composed of stacked crystals, it sparkles when lit, reflecting and refracting light in all directions. The elegant and timeless white linen shade balances the opulent nature of the crystal base.

#### FINISHES

Aged Brass (AGB)