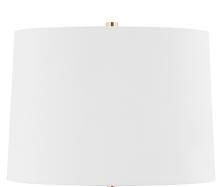

# BELLARIE

L5929-AGB

Reminiscent of sparkling diamonds or a tower of ice cubes, this luxurious table lamp is a celebration of artisanship. Composed of stacked crystals, it sparkles when lit, reflecting and refracting light in all directions. The elegant and timeless white linen shade balances the opulent nature of the crystal base.

#### FINISHES

Aged Brass (AGB)