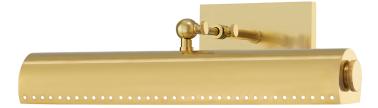

#### MDS112-AGB

Reminiscent of the iconic Bankers Lamp, Hampshire turns the traditional style on its head for a reinvented classic. The tubular metal shade features a perforated trim, accented by decorative joints for added flair. Available in two sizes and finishes along with a plug-in version.