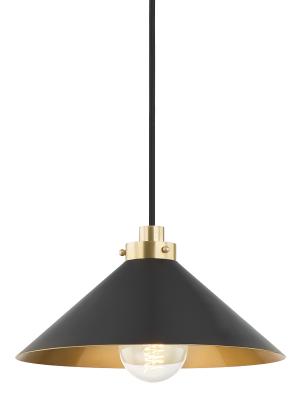

# CLIVEDON MDS1401-AGB/DB

This classic metal shade design feels special with fresh finish combinations and sleek, heritage-inspired details. The contrastiing Aged Brass accents and modern gooseneck arm allow the pendants and sconce an updated, yet classic feel. The tapered shade over a five-light candelabra give the chandelier new traditional appeal. Each fixture features an Aged Brass or Polished Nickel shade that is metal on the inside and painted Off-White, Distressed Bronze or Bird Blue on the outside. Part of our Mark D. Sikes collection.

#### FINISHES

Aged Brass (AGB) Polished Nickel (PN)

### DIMENSIONS

Height: 6.5" Width/Diameter: 12" Length: " Minimum Height: 15" Maximum Height: 110" Canopy/Backplate: 5.25" Hanging Type: Product Weight: 3.6lb