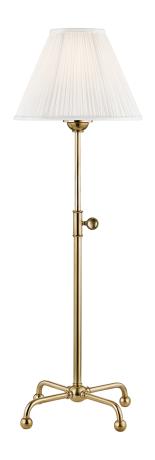

# **CLASSIC NO.1**

#### MDSL107-AGB

Distinctly approachable, the newest style in Mark D. Sikes Classic series is an instant favorite. With delicate curves and a slender profile, this timeless design can complement any aesthetic. Available in three finishes.

### **FINISHES**

Aged Brass (AGB)

#### **DIMENSIONS**

Height: 24"

Width/Diameter: 10"
Minimum Height: 24"
Maximum Height: 30"
Canopy/Backplate: 11"

Hanging Type:

Product Weight: 5.5lb