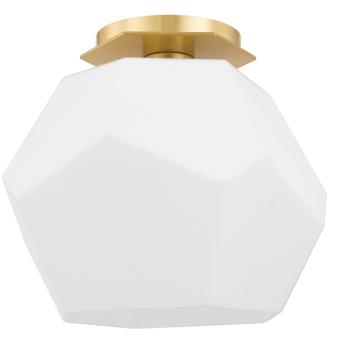

Tring's whimsical shade shape draws the eye and sparks the imagination. Gem-like, asymmetrical opal matte glass shades extend from sleek geometric metal work, creating stunning bursts of light when lit. A multifaceted work of art, Tring is available as a 4-light wall sconce 1-light flush mount, or 13-light chandelier in Aged Brass or Polished Nickel.

## DIMENSIONS

Height: 8.75" Width/Diameter: 10"

Canopy/Backplate: **5.75**" Hanging Type: Product Weight: **4.2lb** 