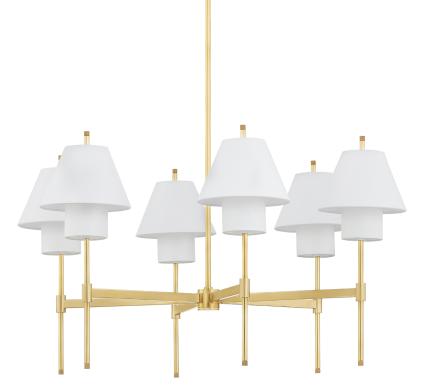

## PI1899806-AGB

Glenmoore gives the classic shade on a stick a chic modern update. A sleek metal arm is the base for a tapered white linen shade with an elongated cylindrical shade set inside. This uniquely tailored detail extends light downward for a soft glow. Knurled accents add a touch o sophistication to this already refined design, available as a wall sconce, pendant, chandelier, and floor lamp in two elegant finishes.

# DIMENSIONS

Height: 26.25" Width/Diameter: 34.75" Minimum Height: 26.25" Maximum Height: 65.25" Canopy/Backplate: 6" Hanging Type: 1-3" / 1-6" / 1-12" / 2-18" Stems Product Weight: 11.55lb

c U us