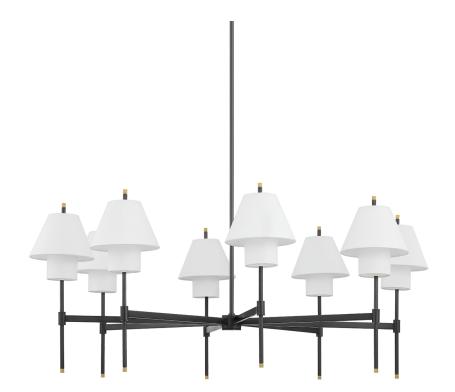

# **GLENMOORE**

PI1899808-AGB/DB

Glenmoore gives the classic shade on a stick a chic modern update. A sleek metal arm is the base for a tapered white linen shade with an elongated cylindrical shade set inside. This uniquely tailored detail extends light downward for a soft glow. Knurled accents add a touch o sophistication to this already refined design, available as a wall sconce, pendant, chandelier, and floor lamp in two elegant finishes.

## **DIMENSIONS**

Height: 26.25"

Width/Diameter: 48.5"

Minimum Height: 26.25"

Maximum Height: 65.25"

Canopy/Backplate: 6"

Hanging Type: 1-3" / 1-6" / 1-12" / 2-18" Stems

Product Weight: 15.14lb