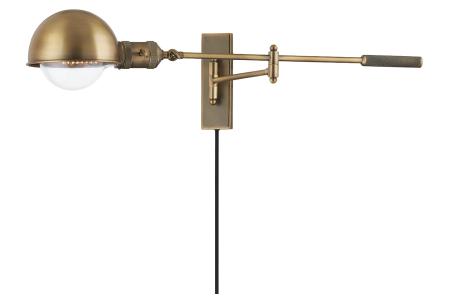

#### PTL1108-PBR

A dome-shaped Patina Brass shade at the end of a long, slender arm with exposed hardware give Cannon its retro industrial vibe. Highend details like the intricate knurling on the handle and socket add an air of sophistication. Both the arm and lamp angles are fully adjustable, making this slim-profile, plug-in sconce perfect for spaces that could benefit from customized lighting.