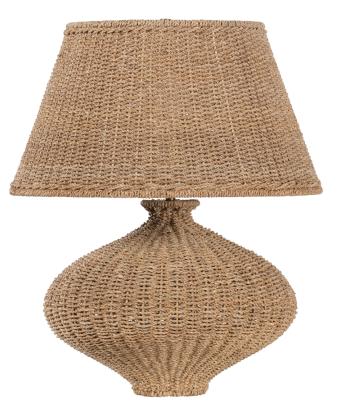

NETTE PTL1426-PBR

Celebrating the beauty of imperfection, the sculptural Nette lamp features an asymmetrical body and tapered shade in all-over natural woven Abaca. The shapely silhouette gives Nette a rustic presence, while the Patina Brass finish adds to the warm aura surrounding the piece. Place Nette on a console, desk, or end table for an instant dose of artistry. Part of our Loft and Thought collection.