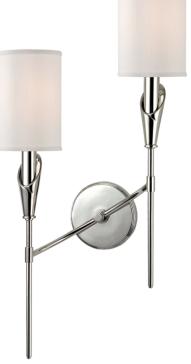

Tate embodies the fine, graceful forms found in New York's Upper East Side in the mid-century. Inspired by the wispy curve of the calla lily, Tate's long-stem lamps lead to incandescent bulbs whose rosy glow diffuses through cylindrical shades.

#### DIMENSIONS

Height: 25.5" Width/Diameter: 13"

Canopy/Backplate: **4.75**" Hanging Type: Product Weight: **5lb** 