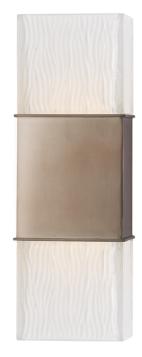

# AURORA 282-BB

Warm light glows within Aurora's internally frosted blocks of pressed glass. These sculpted cubes form an attractive textural counterpoint to the sconce's smooth metalwork. A gorgeous accent piece, Aurora showcases the beautiful potential of clean design.