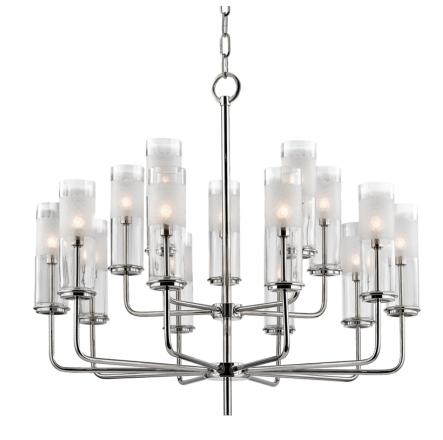

#### 3930-PN

Tubes of mouth-blown glass leave the inner candlestick visible while blurring the bulb with a hand-cut honeycomb pattern. Wentworth updates a mid-century modern design, simplifying a form to its most essential components and allowing space for its details to breathe.

### DIMENSIONS

Height: 26.25" Width/Diameter: 29.75" Minimum Height: 31.25" Maximum Height: 82.25" Canopy/Backplate: 5" Hanging Type: Product Weight: 38lb