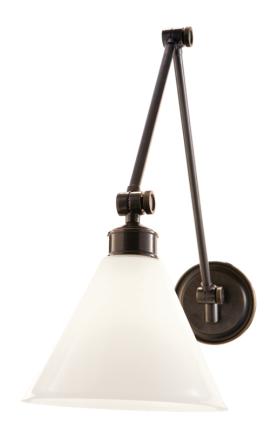

# **EXETER**

#### 4731-OB

Exeter illuminates according to your needs. At three points from backplate to shade, you can adjust it along an axis perpendicular to the wall to direct its light where you want it. Available with either a metal shade consistent in finish with the rest of the piece or a glossy white opal diffuser, Exeter makes for both a useful task light and a beautiful accent light.