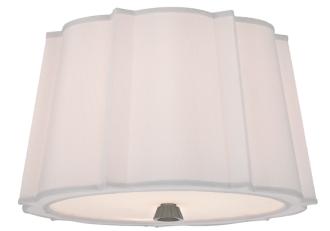

# HUMPHREY

4817-PN

Swathes of soft white fabric alternate wide curve and narrow angle to create Humphrey's intricate, unique shade. Humphrey's cast metal canopies and finials match the shade's elaborate shape.