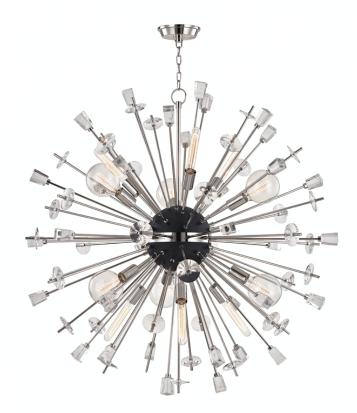

#### 5046-PN

Liberty starts with a core of matte-black metal, banded round its middle with a flashing contrast from the piece's finish of choice—brass or nickel. Retro coil bulbs in ballooning clear glass create the primary light source; in larger models, tubular exposed-filament bulbs alternate. Cut-crystal discs and icy handcrafted glass adorn protruding rods, refracting the dazzling light in a thousand directions.

## **FINISHES**

Aged Brass (AGB) Polished Nickel (PN)