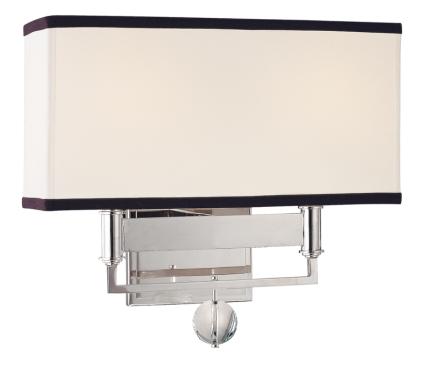

#### 5642-PN

Above a kitchen island, a dining table, or a billiards table, Gresham Park adds a harmonious weight to an important part of your space. Its crystal orb finial plays against the boxiness of its shade and its angular flat arms. Wall sconce versions provide an opportunity to match for design unity. Polished Nickel finish comes with black-trimmed shade and Old Bronze comes with white-trimmed shade.