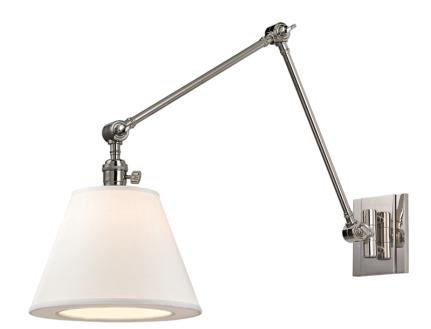

# **HILLSDALE**

# 6234-PN

Versatile and attractive, Hillsdale combines the ingenuity of early-twentieth century task lighting with a smart decorative touch from the twenty-first. Vintage cast swivels give the sconces wide-range adjustability, while custom contemporary linen shades swath your space in soft ambient light.

# **FINISHES**

Aged Brass (AGB) Old Bronze (OB) Polished Nickel (PN)

# **DIMENSIONS**

Height: 12.75"

Width/Diameter: 10"

Maximum Height: 17" Canopy/Backplate: 0"

Hanging Type: Product Weight: 6lb