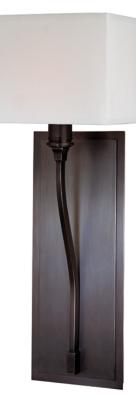

# SELKIRK 641-OB

The rectangles of Selkirk's vertical backplate and horizontal box shade are contrasted with the lithe and sinuous form of its arms branching out from it in an evocation of natural grace. The arm's cubical shape as well as the box detail at its base amplify the sound aesthetic resonating throughout the piece.