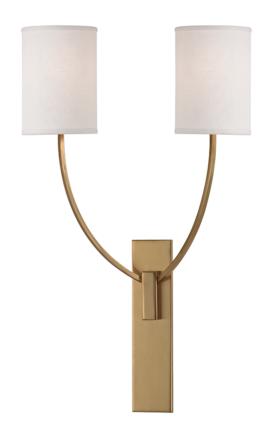

# **COLTON**

#### 732-AGB

Suffused with the calm energy of Eastern minimalism, Colton brings soothing respite to your space. Tall and smoothly curved, Colton's wispy arms rise from a clean rectilinear backplate. Simple drum shades round-out the design's yin and yang balance.

## **FINISHES**

Aged Brass (AGB) Old Bronze (OB) Polished Nickel (PN)

## **DIMENSIONS**

Height: 24.5"

Width/Diameter: 14.75"

Canopy/Backplate: 0"

Hanging Type: Product Weight: 2lb