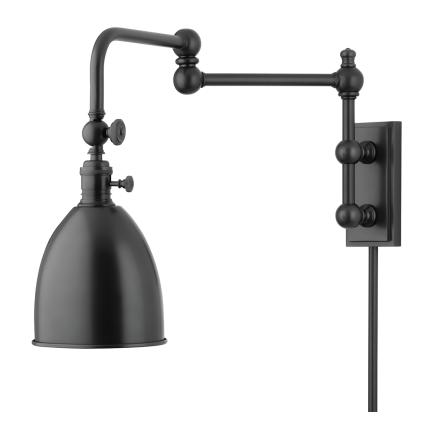

# **ROSLYN**

#### 771-OB

Our Roslyn family offers a handsomely constructed, beautifully finished array of adjustable wall sconces. Attractively shaped shades, tactil switches, and articulated arms all make this vintage industrial-inspired set a pleasing addition to a room. Roslyn's versatility lends it to a variety of purposes.

## **FINISHES**

Aged Brass (AGB) Old Bronze (OB)

## **DIMENSIONS**

Height: 14.75"
Width/Diameter: 6"

Canopy/Backplate: 0"

Hanging Type: Product Weight: 6lb