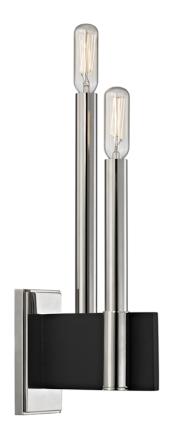

#### 8812-PN

A stark work of minimalist sophistication, Abrams mounts elongated candlesticks of finely finished Aged Brass or Polished Nickel into wid black cross-pieces. Available as a sconce, 10-light, and a 18-light chandelier.

## **FINISHES**

Aged Brass (AGB) Polished Nickel (PN)

## **DIMENSIONS**

Height: 12.75"

Width/Diameter: 2.5"

Canopy/Backplate: 0"

Hanging Type: Product Weight: 3lb