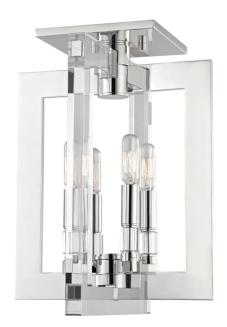

#### 9311-PN

A brilliant mix of materials, Wellington's sleek planes evoke a modernist sense of glamour. Cast metals mingled with gleaming acrylics to sophisticated effect. Our devotion to design unity shows in detailed candle sleeves, topping the mixed material motif with exposed-filament incandescent bulbs.