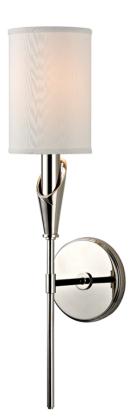

#### 1311-PN

Tate embodies the fine, graceful forms found in New York's Upper East Side in the mid-century. Inspired by the wispy curve of the calla lily, Tate's long-stem lamps lead to incandescent bulbs whose rosy glow diffuses through cylindrical shades.

## **DIMENSIONS**

Height: 19.75"

Width/Diameter: 4.75"

Canopy/Backplate: 4.75"

Hanging Type: Product Weight: 3lb

# **GLASS**

Attachment: Clip
Glass 1: Faux Silk

Glass 2: