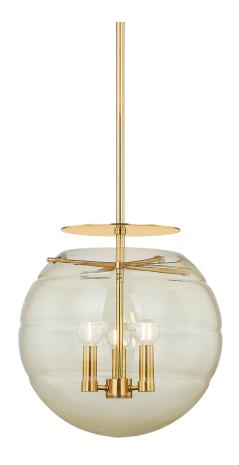

# GILL 1343-AGB

A classic lantern receives a contemporary update in the form of Gill. The central candle cluster and Aged Brass framework feel historical, while the bubble-like shade points toward the future. A champagne swirl glass technique has been applied to the sphere, adding to the dynamic energy of this pendant. Gill is available with 3 or 4 lights.

# **FINISHES**

Aged Brass (AGB)

## **DIMENSIONS**

Height: 15.5"

Width/Diameter: 15"

Length: "

Minimum Height: 24.25" Maximum Height: 75.25" Canopy/Backplate: 4"

Hanging Type: 1-3" / 1-6" / 1-12" / 2-18" Stems

Product Weight: 12.52lb