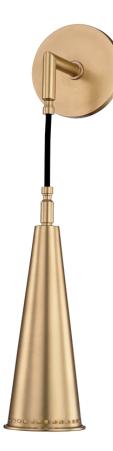

Looking to the past and future at once, Alva houses a powerful LED light source in a mid-century metal cone, perforated near its rim. A gooseneck arm extends through the cast-metal backplate's clasp into a stepped, tapering long tail.

## DIMENSIONS

Height: 11.25" Width/Diameter: 4.75" Minimum Height: 17" Maximum Height: 56" Canopy/Backplate: 4.75" Hanging Type: Product Weight: 11b