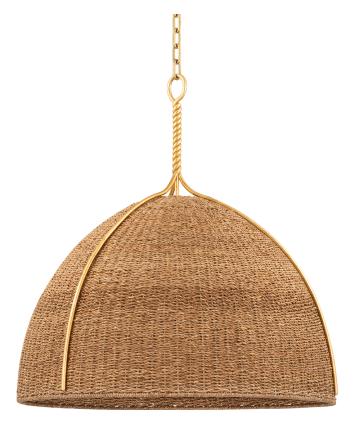

# WOODLAWN

1728-VGL

Woodlawn is the very essence of natural beauty. An intricately woven shade is held in place by thin metal arms of vintage gold leaf which meet and twist to form an exquisitely detailed stem-and-loop chain. This dome pendant light is sure to add a gorgeous organic feel to an space.

## FINISHES

Vintage Gold Leaf (VGL)