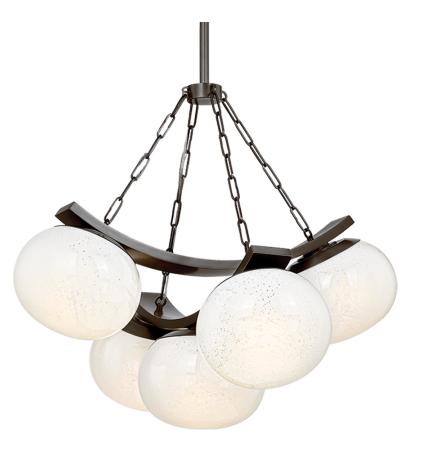

# DUXBURY

2105-DB

Balancing hard and soft elements, Duxbury creates a modern architectural lighting experience inspired by morning dew collecting on blades of grass. Voluminous cloud seedy glass shades are suspended from stark metal bands and chains, creating a powerful yet pleasing contrast. Duxbury is available as a 5 or 7-light chandelier with an Aged Brass or Distressed Bronze finish.