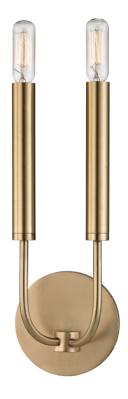

#### 2600-AGB

Gideon's arms are round rods bent at obtuse angles, submerging into long tubes of metal the same diameter as the tubular bulbs which fit into them. In its chandelier form, a large crystal plate at its base, secured between arms and finial, adds just the right accent to Gideon's minimalism.