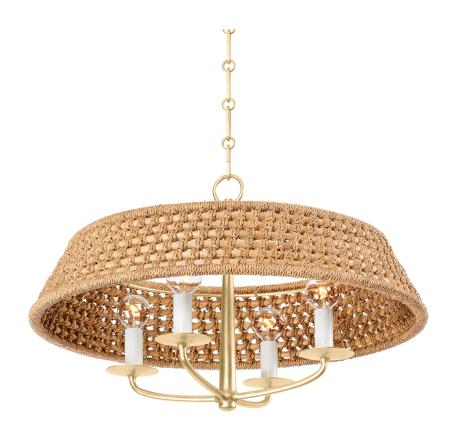

# **BRADLEY**

#### 2722-VGL

\*Due to the one-of-a-kind nature of the medium, exact colors and patterns may vary slightly from the image shown.

## **FINISHES**

Vintage Gold Leaf (VGL)

### **DIMENSIONS**

Height: 14.75"
Width/Diameter: 22"
Minimum Height: 18.75"
Maximum Height: 70.75"
Canopy/Backplate: 5.5"
Hanging Type: 54" Chain
Product Weight: 6.6lb