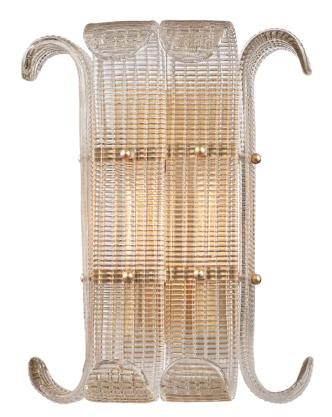

# **BRASHER** 2902-AGB

Glass is hand-poured into molds, then bent to form the distinctive panels that are the first thing you notice when you look at Brasher. The texture of these panels refracts the light coming through, while the glass itself is infused with a soft champagne hue. The metal work is aesthetically pleasing in its own right, seen from underneath, glimpsed obscurely through the diffusers, and accentuated with spherical attaching pins.