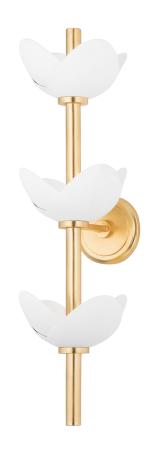

#### 3003-GL/WP

Pretty, petal-shaped shades give a softness to this modern botanical design, while gold leaf arms, canopy, and backplate add shine and color for a balanced aesthetic. This delicate design will bring a warm glow and a sense of organic glamour anywhere it is placed.

### **FINISHES**

Gold Leaf/white Plaster (GL/WP)