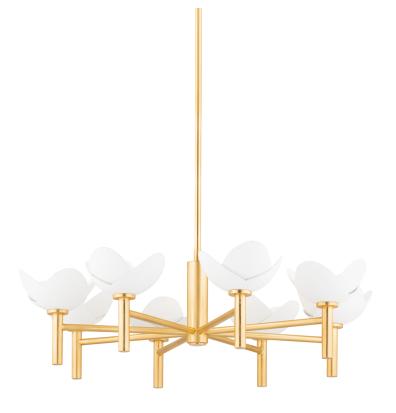

# **DAWSON**

#### 3034-GL/WP

Pretty, petal-shaped shades give a softness to this modern botanical design, while gold leaf arms, canopy, and backplate add shine and color for a balanced aesthetic. This delicate design will bring a warm glow and a sense of organic glamour anywhere it is placed.

### **FINISHES**

Gold Leaf/white Plaster (GL/WP)

#### **DIMENSIONS**

Height: 11.375"

Width/Diameter: 33.75"

Minimum Height: 15.5"

Maximum Height: 69.5"

Canopy/Backplate: 6"

Hanging Type: 1-3" / 1-6" / 1-12" / 2-18" Stems

Product Weight: 13lb