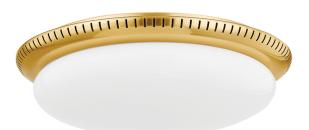

### 3114-AGB

A Deco-inspired flush mount positioned directly on the ceiling to provide optimal overhead illumination. The large opal shiny glass shade is accented by an Aged Brass mount with even perforations for added style. Available as a small or large flush mount, North Castle evenly disperses LED light throughout the room.