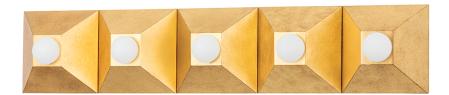

Playing with shapes, Max gives simple geometry maximum style. A series of pyramid bases supporting round globe lights come together to form squares and rectangles. The vintage gold or silver leaf finishes add to the design's overall Hollywood glam feeling. Whether in a flush mount, sconce or bath and vanity, Max adds a chic vibe to any space.

## **DIMENSIONS**

Height: 6"

Width/Diameter: 30"

Canopy/Backplate: 0"

Hanging Type: Product Weight: 7lb