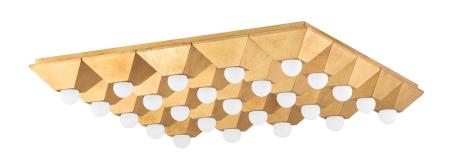

Playing with shapes, Max gives simple geometry maximum style. A series of pyramid bases supporting round globe lights come together to form squares and rectangles. The vintage gold or silver leaf finishes add to the design's overall Hollywood glam feeling. Whether in a flush mount, sconce or bath and vanity, Max adds a chic vibe to any space.

# **DIMENSIONS**

Height: 4.5"

Width/Diameter: 30.25"

Length: 30.25"

Canopy/Backplate: 0"

Hanging Type:

Product Weight: 14lb