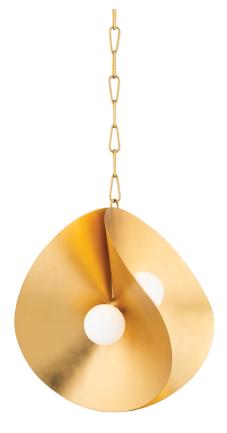

With its panoramic lighting, striking design and stand-out materials, Peony is anything but a wallflower. Handcrafted pieces of gold or silver leaf delicately wrap around opal glass globes. Soft light reflects off the rich metal, adding to the fixture's elevated organic feel.

### DIMENSIONS

Height: 18.75" Width/Diameter: 18" Minimum Height: 23.5" Maximum Height: 93" Canopy/Backplate: 6" Hanging Type: 54" Chain Product Weight: 13lb