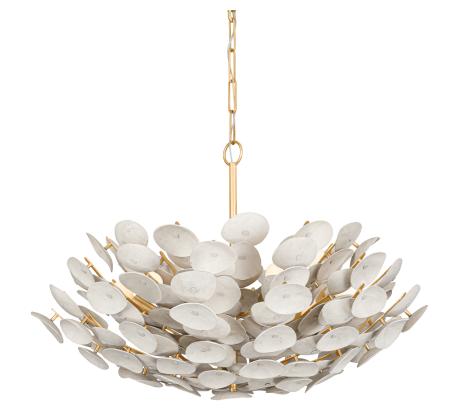

ΔΙΜΙ 356-32-VGL

Delicate discs of white-washed coco shells surround a Vintage Gold Leaf frame creating a form that feels both organic and high end. Add a soothing, luxe look to any ceiling with this modern semi-flush and chandelier.

### FINISHES

Vintage Gold Leaf (VGL)

### GLASS

Attachment: Glass 1: COCO SHELL Glass 2: