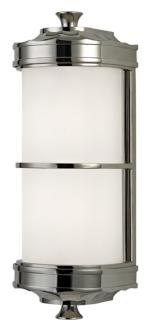

Faceted with gothic flair, Albany draws details from the lancet arches and ribbed vaults of Europe's grand cathedrals. Fine hand-worked finishes and quality glassware bring this historically inspired piece into the present tense.

### **FINISHES**

Old Bronze (OB) Polished Nickel (PN)

### DIMENSIONS

Height: 13" Width/Diameter: 4.75"

Canopy/Backplate: 0" Hanging Type: Product Weight: 5lb