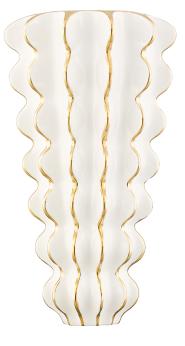

# **ESPERANZA**

394-02-CGW

Inspired by sea life, Esperanza is both refined and organic. The wave-like rippled form brings a sense of movement to the design and the gold edging adds just a hint of sparkle. Light fills the ceramic gloss form from within with a beautiful light that reflects off the gold edging. Available in ceramic gloss gray or white gloss.